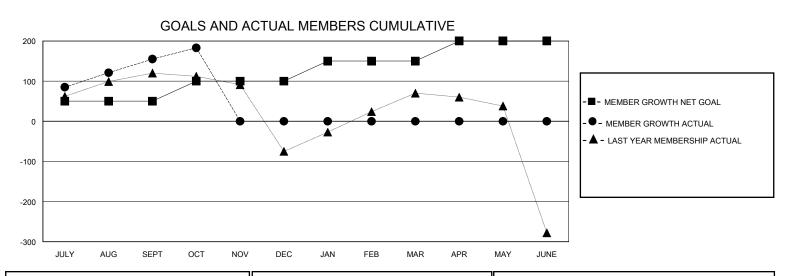

## District 308 B2

GMT: LOCATION MALAYSIA GMT CA

| •             |               |             |               |                       |                        |                         |                                                    |  |  |
|---------------|---------------|-------------|---------------|-----------------------|------------------------|-------------------------|----------------------------------------------------|--|--|
|               | Club          | os          |               | Members               |                        |                         |                                                    |  |  |
|               | RESULTS FOR   | R 2024-2025 |               | RESULTS FOR 2024-2025 |                        |                         |                                                    |  |  |
| QUARTER       | NEW CLUB GOAL | NEW CLUBS   | DROPPED CLUBS | QUARTER MEME          | BER GROWTH NET<br>GOAL | MEMBER GROWTH<br>ACTUAL | DROPPED<br>MEMBERS ACTUAL<br>(including transfers) |  |  |
| JULY/AUG/SEPT | 1             | 1           | 0             | JULY/AUG/SEPT         | 50                     | 235                     | 31                                                 |  |  |
| OCT/NOV/DEC   | 0             | 0           | 0             | OCT/NOV/DEC           | 50                     | 35                      | 7                                                  |  |  |
| JAN/FEB/MAR   | 1             | 0           | 0             | JAN/FEB/MAR           | 50                     | 0                       | 0                                                  |  |  |
| APR/MAY/JUNE  | 0             | 0           | 0             | APR/MAY/JUNE          | 50                     | 0                       | 0                                                  |  |  |