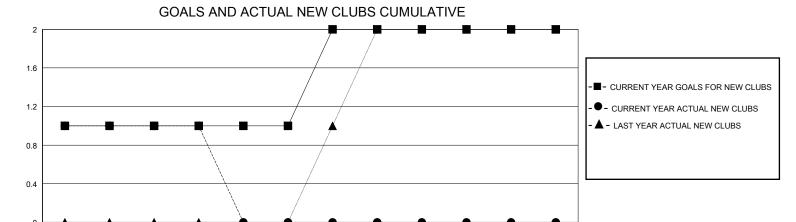

## District 308 B2

GMT: LOCATION MALAYSIA GMT CA

| •             |               |             |               |                       |                        |                         |                                                    |  |  |
|---------------|---------------|-------------|---------------|-----------------------|------------------------|-------------------------|----------------------------------------------------|--|--|
|               | Club          | os          |               | Members               |                        |                         |                                                    |  |  |
|               | RESULTS FOR   | R 2024-2025 |               | RESULTS FOR 2024-2025 |                        |                         |                                                    |  |  |
| QUARTER       | NEW CLUB GOAL | NEW CLUBS   | DROPPED CLUBS | QUARTER MEME          | BER GROWTH NET<br>GOAL | MEMBER GROWTH<br>ACTUAL | DROPPED<br>MEMBERS ACTUAL<br>(including transfers) |  |  |
| JULY/AUG/SEPT | 1             | 1           | 0             | JULY/AUG/SEPT         | 50                     | 235                     | 31                                                 |  |  |
| OCT/NOV/DEC   | 0             | 0           | 0             | OCT/NOV/DEC           | 50                     | 35                      | 7                                                  |  |  |
| JAN/FEB/MAR   | 1             | 0           | 0             | JAN/FEB/MAR           | 50                     | 0                       | 0                                                  |  |  |
| APR/MAY/JUNE  | 0             | 0           | 0             | APR/MAY/JUNE          | 50                     | 0                       | 0                                                  |  |  |